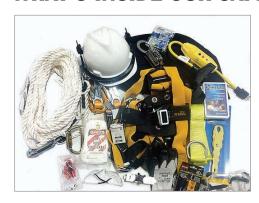

## WHAT'S INSIDE OUR SAFETY BAGS?

Our safety bags include all of the basic safety gear you need, in an easy to access and durable black gear duffel bag.

- (1) Indirect Vent Goggles
- (1) Elevator Field Safety Book

- (5 PK) Disposable Foam Earplug with Cord
- (1) Miller Titan T-Flex Harness
- (1) Single-Leg Shock Absorbing Lanyard
- (1) 6-Foot Cross Arm Strap
- (1) V-Gard Standard White Hard Hat
- (1) Lockout Hasp
- (1) Lockout Circuit Breaker
- (1 PK) "DANGER DO NOT OPERATE" Lockout Tag
- (1) Red Lockout Padlock
- (1) 15 Amp GFCI Triple Tap Cord Set
- (1) Non-Slip Lightweight Glasses
- (1) Eye Glass Lanyard
- (1) Fuse Puller 2-in-1
- (1) 48 pc. All-Purpose First Aid Kit
- (1) Barracuda Cut-Resistant Gloves